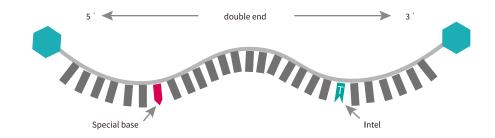

# **Modification**

BiOligo can offer modification at different positions as required by the customer, including 5' end, 3' end, double-end, middle and special base modification.

We can also provide multiple modifications, including fluorescence, quencher, chemical groups, special base, spacer, phosphorylate modifications etc.